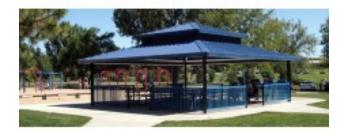

## **Description**

Double Tier, Steel Frame with tongue and groove decking. Powder coated frame finish with a 4:12 roof pitch. Eave height is 7'6". Engineered for 20 PSF and 90 MPH wind rating. Shingles are NOT included with the model, to keep freight and shipping costs down!