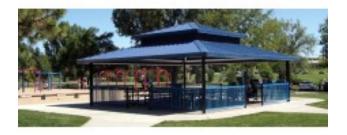

## **Description**

Double Tier, Steel Frame with tongue and groove decking. Powder coated frame finish with a 4:12 roof pitch. Eave height is 7'6". Engineered for 20 PSF and 90 MPH wind rating. Shingles are NOT included with the model, to keep freight and shipping costs down!