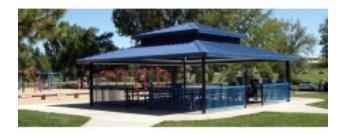

## **Description**

Double Tier, Steel Frame with tongue and groove decking. Powder coated frame finish with a 4:12 roof pitch. Eave height is 7'6". Engineered for 20 PSF and 90 MPH wind rating. Shingles are NOT included with the model, to keep freight and shipping costs down!