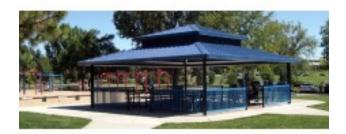

## **Product Image**

## **Description**

Double Tier, Steel Frame with tongue and groove decking. Powder coated frame finish with a 4:12 roof pitch. Eave height is 7'6". Engineered for 20 PSF and 90 MPH wind rating. Shingles are NOT included with the model, to keep freight and shipping costs down!