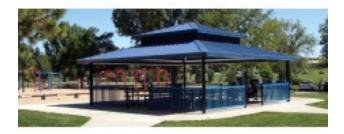

## Four Sided Shelter All Steel Double Tier Square 20 foot

https://www.dunriteplaygrounds.com/store2/46733-Four-Sided-Shelter-All-Steel-Double-Tier-Square-20-foot

## **Description**

Double Tier, All Steel Construction. 24 gauge pre-cut metal roof. Powder coated frame finish with a 4:12 roof pitch. Eave height is 7'6". Engineered for 20 PSF and 90 MPH wind rating.