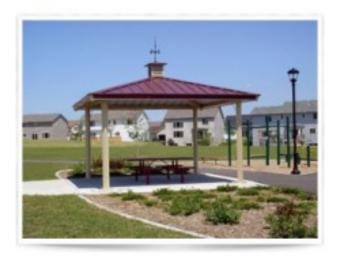

## Four Side Shelter Single Tier TG Deck 29 ga Metal Roof Square 32 foot

https://www.dunriteplaygrounds.com/store2/46726-Four-Sided-Shelter-Single-Tier-T-and-G-Decking-29-Gauge-Metal-Roof-Square-32-foot

## Description

Steel Frame with tongue and groove decking and 29 gauge metal roof. Powder coated frame finish with a 4:12 roof pitch. Eave height is 7'6". Engineered for 20 PSF and 90 MPH wind rating.

Available Options: Lattice Railing Cupola Ornamental Fretwork Column Options Single, Two or Three Tier Roof System Weathervane 6:12 or 8:12 pitch