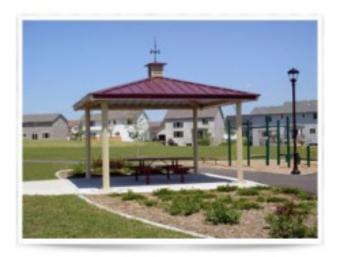

## Four Side Shelter Single Tier TG Deck 29 ga Metal Roof Square 20 foot

https://www.dunriteplaygrounds.com/store2/46722-Four-Sided-Shelter-Single-Tier-T-and-G-Decking-29-Gauge-Metal-Roof-Square-20-foot

## Description

Steel Frame with tongue and groove decking and 29 gauge metal roof. Powder coated frame finish with a 4:12 roof pitch. Eave height is 7'6". Engineered for 20 PSF and 90 MPH wind rating.

Available Options: Lattice Railing Cupola Ornamental Fretwork Column Options Single, Two or Three Tier Roof System Weathervane 6:12 or 8:12 pitch