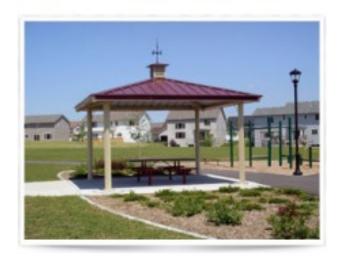

Telephone: (888) 882 - 1929 Email: sales@dunriteplaygrounds.com

## Four Side Shelter Single Tier TG Decking Cedar shingle Square 38 foot

https://www.dunriteplaygrounds.com/store2/46718-Four-Sided-Shelter-Single-Tier-T-and-G-Decking-Cedar-shingles-Square-38-foot

## **Product Image**



## **Description**

Steel Frame with tongue and groove decking. Powder coated frame finish with a 4:12 roof pitch. Eave height is 7'6". Engineered for 20 PSF and 90 MPH wind rating. Cedar Shingles

**Available Options:** 

Lattice

Railing

Cupola

**Ornamental Fretwork** 

Column Options

Single, Two or Three Tier Roof System

Weathervane

6:12 or 8:12 pitch

Shown as ALL Steel (image)