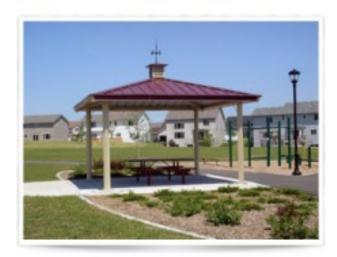

## Four Side Shelter Single Tier TG Decking Cedar shingle Square 30 foot

https://www.dunriteplaygrounds.com/store2/46714-Four-Sided-Shelter-Single-Tier-T-and-G-Decking-Cedar-shingles-Square-30-foot

## **Product Image**

## **Description**

Steel Frame with tongue and groove decking. Powder coated frame finish with a 4:12 roof pitch. Eave height is 7'6". Engineered for 20 PSF and 90 MPH wind rating. Cedar Shingles

**Available Options:** 

Shown as ALL Steel (image)