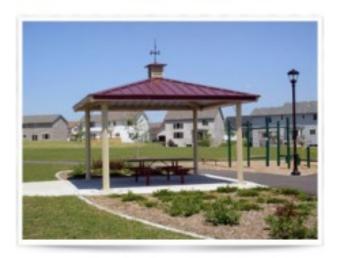

## Description

Steel Frame with tongue and groove decking. Powder coated frame finish with a 4:12 roof pitch. Eave height is 7'6". Engineered for 20 PSF and 90 MPH wind rating. Cedar Shingles

Available Options: Lattice Railing Cupola Ornamental Fretwork Column Options Single, Two or Three Tier Roof System Weathervane 6:12 or 8:12 pitch

Shown as ALL Steel (image)