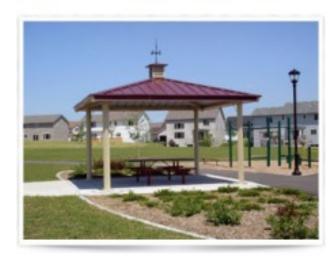

## **Description**

Steel Frame with tongue and groove decking. Powder coated frame finish with a 4:12 roof pitch. Eave height is 7'6". Engineered for 20 PSF and 90 MPH wind rating. Fiberglass Shingles

**Available Options:** 

Lattice

Railing

Cupola

**Ornamental Fretwork** 

Column Options

Single, Two or Three Tier Roof System

Weathervane

6:12 or 8:12 pitch

Shown as ALL Steel (image)