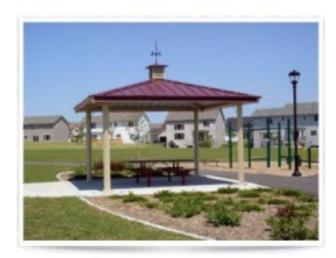

## **Product Image**

## **Description**

Steel Frame with tongue and groove decking. Powder coated frame finish with a 4:12 roof pitch. Eave height is 7'6". Engineered for 20 PSF and 90 MPH wind rating. Shingles are NOT included with the model, to keep freight and shipping costs down!

6:12 or 8:12 pitch

Shown as ALL Steel (image)