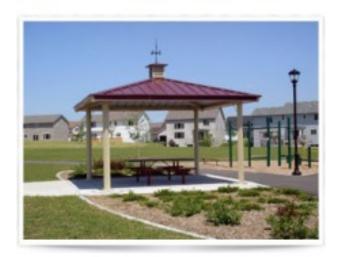

## **Product Image**

## **Description**

Steel Frame with tongue and groove decking. Powder coated frame finish with a 4:12 roof pitch. Eave height is 7'6". Engineered for 20 PSF and 90 MPH wind rating. Shingles are NOT included with the model, to keep freight and shipping costs down!

6:12 or 8:12 pitch

Shown as ALL Steel (image)