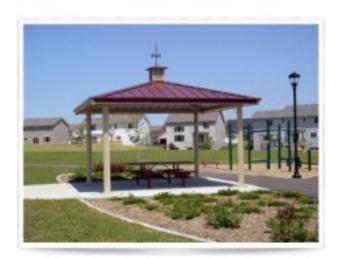

## Four Sided Shelter Single Tier TG Decking NO shingles Square 16 foot

https://www.dunriteplaygrounds.com/store2/46688-Four-Sided-Shelter-Single-Tier-T-and-G-Decking-NO-shingles-Square-16-foot

## Product Image

## **Description**

Steel Frame with tongue and groove decking. Powder coated frame finish with a 4:12 roof pitch. Eave height is 7'6". Engineered for 20 PSF and 90 MPH wind rating. Shingles are NOT included with the model, to keep freight and shipping costs down!