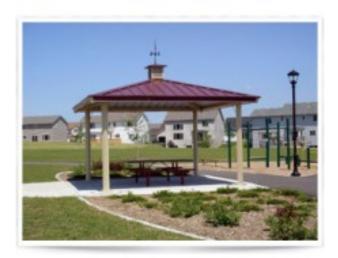

## **Product Image**

## **Description**

Steel Frame with tongue and groove decking. Powder coated frame finish with a 4:12 roof pitch. Eave height is 7'6". Engineered for 20 PSF and 90 MPH wind rating. Shingles are NOT included with the model, to keep freight and shipping costs down!

6:12 or 8:12 pitch

Shown as ALL Steel (image)