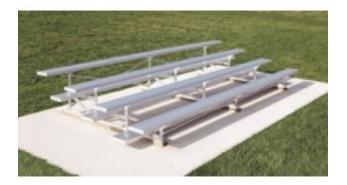

## Portable Galvanized bleacher with Chain Link 21 foot 5 Row 6 Rise

https://www.dunriteplaygrounds.com/store2/46314-Galvanized-Frame-with-Chain-Link-21-Foot-Long-5-Row-6-Inch-Rise

## **Description**

Galvanized Frame with Chain Link 21 Foot Long 5 Row 6 Inch Rise, 24" Tread. Seat Planks are 12", front row seat height is 12". Available in 15,21 and 27' lengths. Aluminum or Galvanized frame, single footboards. Available options (additional) for Double F