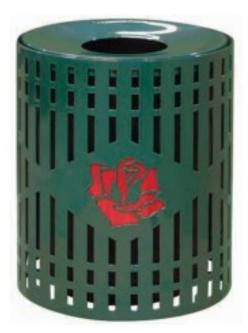

## 32 Gallon Personalized Multicolor Diamond Receptacle

https://www.dunriteplaygrounds.com/store2/36900-32-Gallon-Personalized-Multicolor-Diamond-Receptacle

## Description

This receptacle matches our line of Diamond Pat-tern benches. It has a 17" x 11" diamond area on the front for personalization with a second color used to bring out your design.

Customized logo or words manufactured into the receptacle Secondary color included 11 Gauge steel Thermoplastic finish Pre-drilled mounting holes Lid and liner sold separately