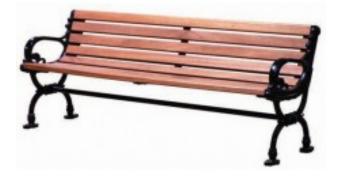

## Description

This classic park bench is available in your choice of red oak, treated ash, or mahogany. Benches are available in a variety of finishes. The cast iron frame is sculpted for an old fashioned look that's perfectly suited for downtown streetscapes or city parks.

Available in mahogany, heat-cured ash, or red oak lumber Available in 4' or 6' lengths Cast iron frame - 28 ½" high. 16" seat height Black powder coated cast iron frame