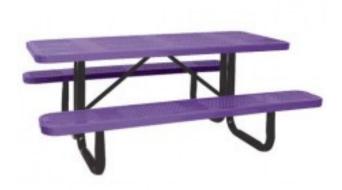

## **Product Image**

## **Description**

We also offer standard picnic tables in 11 gauge perforated steel tops and seats. Our picnic tables are available in three mounting options: portable, in-ground (soil) and surface mount (concrete). Eight foot lengths are available in an ADA version.

11 Gauge perforated metal seats and top Black powder coated galvanized steel 2 3/8" tubular legs Thermoplastic finish Available in sizes from 4 to 12 feet in length