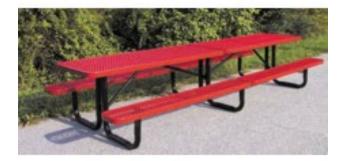

## 8 foot In-Ground Expanded Metal Picnic Table

https://www.dunriteplaygrounds.com/store2/36806-T8XPIG-8-foot-In-Ground-Expanded-Metal-Picnic-Table

## **Description**

Our standard picnic tables have plenty of room to seat large parties. Our weatherproof thermoplastic coating provides years of attractive usage. Anti-skateboard tabs available. Eight foot lengths are available in an ADA version.

9 Gauge expanded metal seats and top Black powder coated galvanized steel 2 3/8" tubular legs Thermoplastic finish Available in sizes from 4 to 12 feet in length