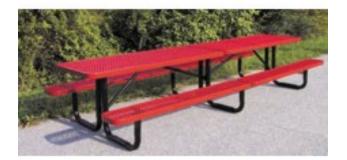

## **Description**

Our standard picnic tables have plenty of room to seat large parties. Our weatherproof thermoplastic coating provides years of attractive usage. Anti-skateboard tabs available. Eight foot lengths are available in an ADA version.

9 Gauge expanded metal seats and top Black powder coated galvanized steel 2 3/8" tubular legs Thermoplastic finish Available in sizes from 4 to 12 feet in length