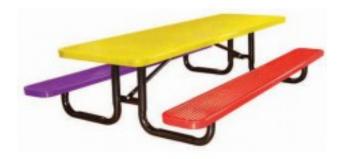

## **Description**

Children's picnic tables in six and eight foot lengths are scaled down for youngsters. The table is 24 ½" tall and the seat height is 11 7?8" tall. Each expanded metal part is coated in a different color of protective thermoplastic.

Seats are 11 7/8" tall - the table is 24 ½" tall 9 Gauge expanded metal seats and tops 2 3/8" Black powder coated galvanized steel tubular legs Multicolored thermoplastic finish