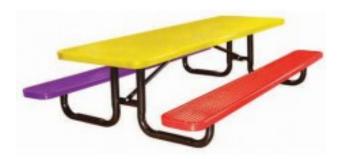

## Description

Children's picnic tables in six and eight foot lengths are scaled down for youngsters. The table is 24 ½" tall and the seat height is 11 7?8" tall. Each expanded metal part is coated in a different color of protective thermoplastic.

Seats are 11 7/8" tall - the table is 24 1/2" tall 9 Gauge expanded metal seats and tops 2 3/8" Black powder coated galvanized steel tubular legs Multicolored thermoplastic finish