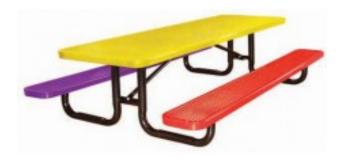

## Description

Children's picnic tables in six and eight foot lengths are scaled down for youngsters. The table is 24 ½" tall and the seat height is 11 7?8" tall. Each expanded metal part is coated in a different color of protective thermoplastic.

Seats are 11 7/8" tall - the table is 24 1/2" tall 9 Gauge expanded metal seats and tops 2 3/8" Black powder coated galvanized steel tubular legs Multicolored thermoplastic finish