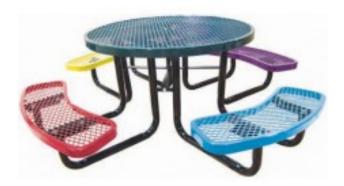

## **Description**

This round children's sized table seats up to eight youngsters. The table top is  $24 \frac{1}{2}$ " tall and the seat height is  $11 \frac{7}{8}$ " tall. The ADA version of this table has just three attached seats.

Seats are 11 7/8" tall - the table is 24 ½" tall 9 Gauge expanded metal seats and tops 2" Black powder coated galvanized steel tubular legs Multicolored thermoplastic finish 1 ¾" Umbrella hole