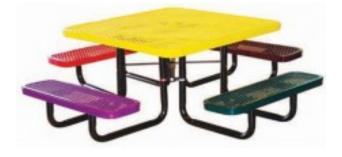

## 46 inch Square Table 3 seats Expanded- child size

https://www.dunriteplaygrounds.com/store2/36771-T46SQP-ADA-CHILD-46-Square-Table-3-seats-Expanded-childs-size

## Description

We make a scaled down version of our 46" square expanded metal table for the young set. The table top is  $24 \frac{1}{2}$ " tall and the seat height is 11 7.8" tall. The seats and tops are multi-colored in colorful thermoplastic. Each part is a different color for a playful look.

Seats are 11 7/8" tall - the table is 24 ½" tall 9 Gauge expanded metal seats and tops 2" Black powder coated galvanized steel tubular legs Multicolored thermoplastic finish 1 ¾" Umbrella hole