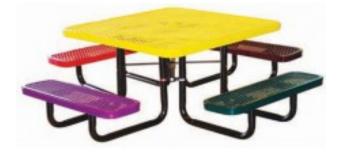

## Description

We make a scaled down version of our 46" square expanded metal table for the young set. The table top is  $24 \frac{1}{2}$ " tall and the seat height is 11 7.8" tall. The seats and tops are multi-colored in colorful thermoplastic. Each part is a different color for a playful look.

Seats are 11 7/8" tall - the table is 24 ½" tall 9 Gauge expanded metal seats and tops 2" Black powder coated galvanized steel tubular legs Multicolored thermoplastic finish 1 ¾" Umbrella hole