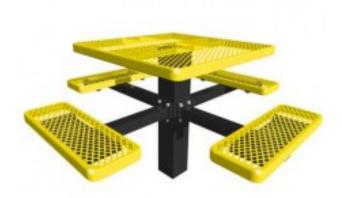

## 46 inch Square Expanded Metal Table

https://www.dunriteplaygrounds.com/store2/36760-SQ46P-46-Square-Expanded-Metal-Table

## **Description**

Our single post design has seats that are fixed to a main post. The table mounts in concrete for a secure placement. The table and seats are made from 9 gauge expanded metal protected with any of our 16 colors of thermoplastic.