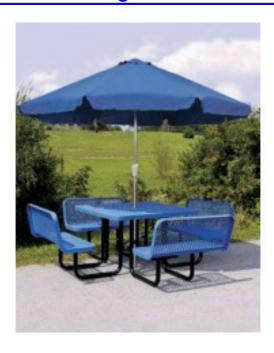

## 46 inch Square Expanded In-Ground 4 bench seats

https://www.dunriteplaygrounds.com/store2/36739-S46WCIG-46-inch-Square-In-Ground-4-bench-seats

## **Description**

We also offer this 46" square expanded metal table with attached bench seats. The seats have backs attached and have 3" radial edge trim for a clean look that matches the trim on the table top. It's a perfect pair with our complimentary umbrellas. We also offer a version of this table that is 46" x 58" with three bench seats to meet federal ADA compliance.