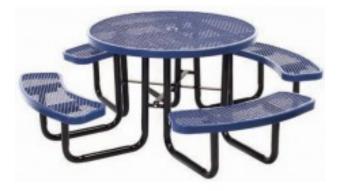

## 46 inch Round Expanded Metal Surface Mount Table

https://www.dunriteplaygrounds.com/store2/36720-T46ROSM-46-inch-Round-Surface-Mount-Table

## Description

This round expanded 46" table is one of our most popular models. It's ideal for park, school and patio placement. Optional umbrella, leg protectors and skateboard tabs are available to fit this and all of our 46" tables.

9 Gauge expanded metal seats and top
Black powder coated galvanized steel 2" tubular under structure
Thermoplastic finish
1 <sup>3</sup>/<sub>4</sub>" Umbrella hole