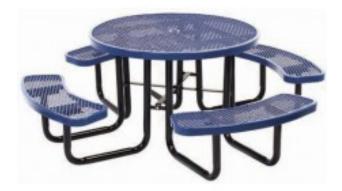

## 46 inch Round Expanded Metal Portable Table

https://www.dunriteplaygrounds.com/store2/36719-T46ROP-46-inch-Round-Portable-Table

## **Description**

This round expanded 46" table is one of our most popular models. It's ideal for park, school and patio placement. Optional umbrella, leg protectors and skateboard tabs are available to fit this and all of our 46" tables.

9 Gauge expanded metal seats and top Black powder coated galvanized steel 2" tubular under structure Thermoplastic finish 1 3/4" Umbrella hole