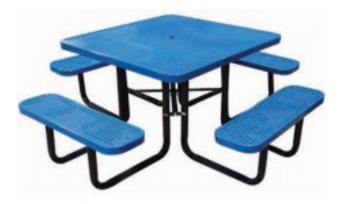

## Description

Our popular 46" square table is also available in a perforated steel pattern featuring ½" holes. The table top and seats are framed with a 3" radial edge trim. This table is prepared to offer seating for up to eight adults and also comes in a child size option for the smaller set.

11 Gauge perforated metal seats and top Black powder coated galvanized steel 2" tubular under structure Thermoplastic finish 1 <sup>3</sup>/<sub>4</sub>" Umbrella hole