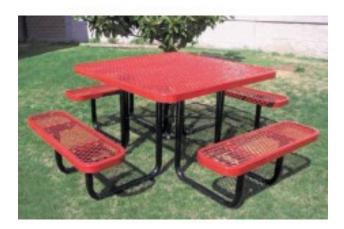

## 46 Inch Square Expanded Surface Mount Table

https://www.dunriteplaygrounds.com/store2/36712-T46SQSM-46-Square-Surface-Mount-Table

## **Description**

This square table seats up to eight adults and pro-vides easy seating for outdoor dining in any setting. Seating is 11½" wide and the table can be mount-ed permanently on pavement (surface mount) or lawn (in-ground).

9 Gauge expanded metal seats and top Black powder coated galvanized steel 2" tubular under structure Thermoplastic finish 1 3/4" Umbrella hole