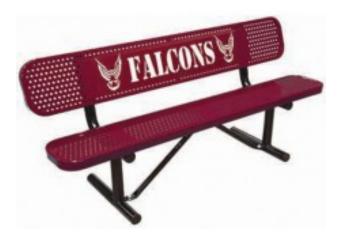

## 15 foot Personalized Standard Perforated Bench with Back

https://www.dunriteplaygrounds.com/store2/36703-PB15WBP-SM-IG-PERF-15-foot-Personalized-Standard-Perforated-Bench-with-Back

## **Description**

This personalized perforated bench has our pat-tern of  $\frac{1}{2}$ " holes, for a contemporary style at home in schools, stadiums, shopping centers or streetscapes.

Customized logo or words cut into the bench back 11 Gauge perforated steel seat and back are 11 ½" wide Black powder coated galvanized steel 2 3/8" tubular legs Thermoplastic finish