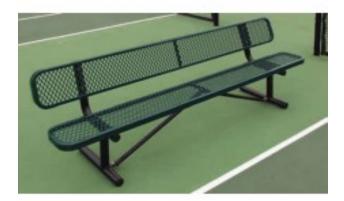

## 10 foot Standard Expanded Metal Bench with back 11 .5 inch wide seat

https://www.dunriteplaygrounds.com/store2/36680-B10WBP-SM-IG-10-foot-Standard-Expanded-Metal-Bench-with-back-11-5-inch-wide-seat

## **Product Image**

## **Description**

Our standard expanded metal bench with back is a very popular model that can go anywhere and look sharp. The dripless thermoplastic coating looks fantastic even as it protects the steel from rusting.

9 Gauge expanded metal seat and back are 11 1/2" wide Black powder coated galvanized steel 2 3/8" tubular legs Thermoplastic finish