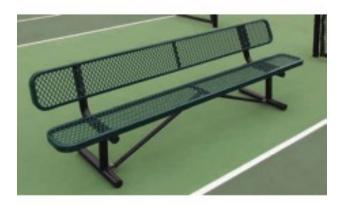

## 6 foot Standard Expanded Metal Bench with back - 11 .5 inch wide seat

https://www.dunriteplaygrounds.com/store2/36678-B6WBP-SM-IG-6-foot-Standard-Expanded-Metal-Bench-with-back-11-5-inch-wide-seat

## Description

Our standard expanded metal bench with back is a very popular model that can go anywhere and look sharp. The dripless thermoplastic coating looks fantastic even as it protects the steel from rusting.

9 Gauge expanded metal seat and back are 11 ½" wide Black powder coated galvanized steel 2 3/8" tubular legs Thermoplastic finish