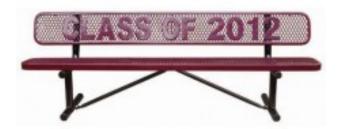

## 8 foot Personalized Standard Expanded Bench with Back

https://www.dunriteplaygrounds.com/store2/36674-PB8WBP-SM-IG-8-foot-Personalized-Standard-Expanded-Bench-with-Back

## **Description**

Our standard expanded metal bench is one of our best sellers. We can personalize it by welding solid steel letters to the back, making it our most affordable personalized bench.

5 ½" by 8" Steel letters are welded to the bench back 9 Gauge expanded metal seat and back are 11 ½" wide Black powder coated galvanized steel 2 3/8" tubular legs Thermoplastic finish