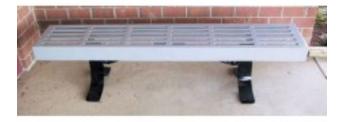

## Description

Our slatted bench features a clean, metal grille design for a contemporary look wherever you need seating. The flared legs can be permanently set on concrete (surface mount) or grass (inground) surfaces.

11 Gauge steel seat 13 1/8" wide Black powder coated steel legs - 4" wide by 3/8" thick Thermoplastic finish Pre-drilled mounting holes