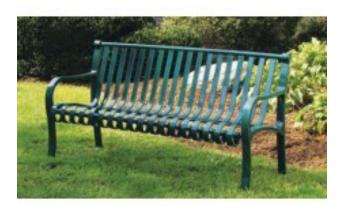

## 8 foot Oglethorpe Bench

https://www.dunriteplaygrounds.com/store2/36626-OG8-8-foot-Oglethorpe-Bench

## **Description**

The Oglethorpe bench is handmade similar to the Northgate bench. The difference between them is that the Oglethorpe has a straight back instead of arched. Either bench adds stylish seating to parks, gardens and streetscapes.