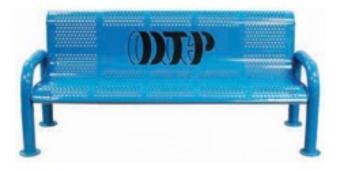

## **Description**

This bench is a different multicolor personalized style that sports our modern U-Leg design. The legs are made from a length of 3" diameter 11 gauge steel pipe. The custom design in the back is highlighted by a secondary color of your choice.

Customized logo or words manufactured into the bench back

Secondary color

11 Gauge steel

3" 11 Gauge steel tubular legs

Thermoplastic finish

Pre-drilled mounting holes