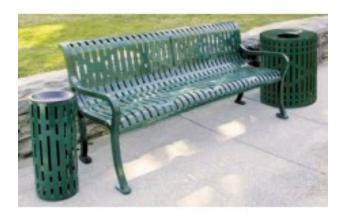

## 4 foot Roll Formed Diamond Pattern Bench

https://www.dunriteplaygrounds.com/store2/36599-RF48D-4-foot-Roll-Formed-Diamond-Pattern-Bench

## **Description**

Our Diamond benches offer a classic look that is at home in any setting, be it school, sidewalk, park or business. If you need a basic bench with all of the quality and durability of our personalized benches, this is your preference. We also offer an optional series of Diamond receptacles to match the bench in full receptacle and ash urn sizes.