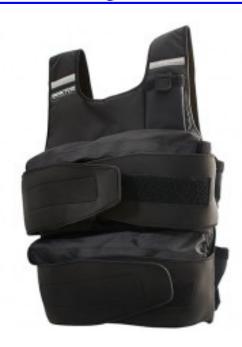

## **Description**

Make sure the members of your team have the power and speed needed to take home the victory with this Reactor by Champion Barbell® 20 lb. Weight Vest. Once theyve mastered the ins and outs of the game, players can develop skills to improve their agility and strength and help them excel past the competition. Athletes and exercisers can wear this weighted vest while jogging, performing floor exercises or lifting weights for increased resistance and difficulty. By wearing this vest during normal workout routines and acclimating to the additional weight, athletes will feel unburdened and light on their feet when the vest comes off and its game time.

- Weight vest helps athletes develop overall speed and power
- Can be worn to carry added weight while running or performing exercises for a more challenging workout
- Sand-filled kettlebell weight packs can be added to or removed from the pockets on the

#### front of the vest

- Vest weight can be adjusted from 1 20 lb. to suit a variety of skill and fitness levels
- Comfort-fit straps with buckles deliver a snug and secure fit without restricting neck, shoulder or arm movement