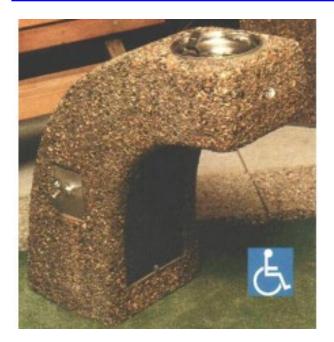

## CHFFBCT Accessible Drinking Fountain Tamper Guard Concrete Bowl

https://www.dunriteplaygrounds.com/store2/3216-CHFFBCT-CHFFBCT-Handicap-Accessible-Drinking-Fountain-Concrete-Tamper-Guard-Concrete-Bowl

## **Description**

Handicap Accessible Drinking Fountain with a beautiful exposed aggregate finish offers a great natural look for any outdoor setting. This model has plenty of knee clearance for persons in wheelchairs and an easy front push button. Choose optional features