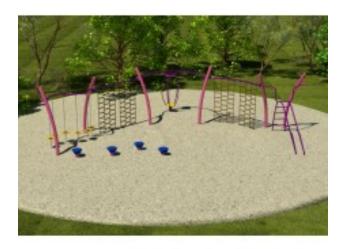

# **Product Image**

## **Description**

Age GroupWeightChild CapacityRollZone DepthZone Length5 to 12yrs1291 lb.167.0035.0041.00

#### **Active Description:**

The PA5-28023 Active playground is an exciting way for children to develop multiple motor skills. The playground is filled with strength building overhead climbers, balance building bridges, climbing walls, and other play components for endless fun.

### **Components:**

- Lilly Pad Steps
- · Wiggle Walk
- · Chain Climbing Wall
- Syclone Spinner

#### <u>DunRite Playgrounds</u> www.dunriteplaygrounds.com sales@dunriteplaygrounds.com

Telephone: (888) 882 - 1929 Email: sales@dunriteplaygrounds.com

- Curved Chain Climbing Wall
- Rail Slide

This model has color options! Visit our COLORS page for information.