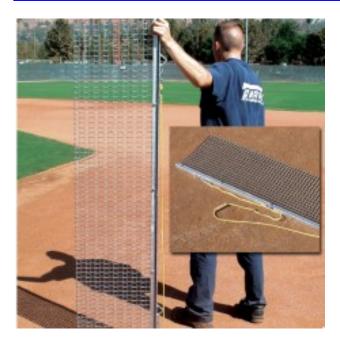

## Description

Rugged all-steel drag mats have 1" x 1" mesh, 13 gauge galvanized connecting rods. Mesh material is 3/8" x .046 galvanized steel. Same as Standard drag mat except mesh has been rotated 90 degrees to make mat rigid which helps maximize its effectiveness to smooth out uneven surfaces. Cannot be rolled up for storage. Includes heavy-duty angle iron across front of mat and a rope and handle for pulling. 4W x 18"L.