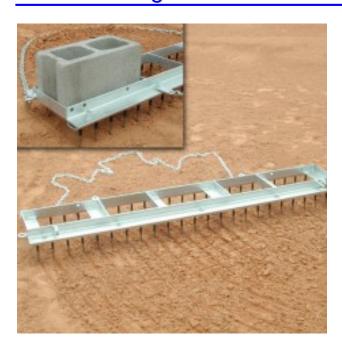

## **Description**

This field drag will condition a 6W path in one pass. Designed to break up dirt or cinders on the baseball field or track. With sharpened and hardened steel cutting teeth down, it tears up the dirt. With angle iron down, it levels the playing surface. Features forty-six 4-1/2" teeth. The teeth are staggered with 3" gaps and can easily be replaced when worn. A heavy duty chain trails the unit to break up dirt clumps. Recommended to be pulled by a tractor. Designed to hold up to 3 cement building blocks (not included) for additional weight when necessary. Weight: 88 lbs.