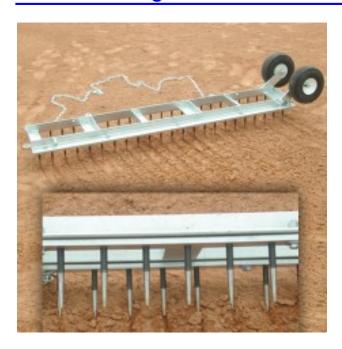

## **Description**

The Diamond Digger uses 4.5" sharpened and hardened steel cutting teeth - can be replaced when worn. Pneumatic wheels allow you to roll for transport, instead of carrying it. Diamond Digger is 14" W x 6 L with a hot dipped galvanized steel frame. Pull chain is provided on front and hooks on rear for attachment of drag mat. Designed to hold up to 3 cement building blocks (not included) for additional weight when necessary. Remove wheels to turn groomer over and use as a leveling sled. Recommended to be pulled by a tractor.