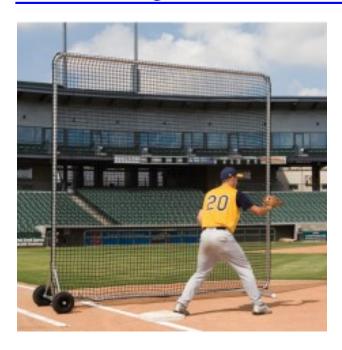

## **Description**

Size is 8 H x 8 W. Our professional screens are larger in size to accommodate collegiate and professional players. Frames are heavy wall schedule 40 aluminum 1.9" O.D. pipe. Frame and wheel assemblies are welded for durability. Permanent 10" D x 4" W pneumatic tires for easy transport. Netting is #60 (3 mm) weather treated, 1-3/4" mesh. Netting is fabricated in pillow case designs that slip over frames. Lacing is only required at the bottom to close the net. Oversizded Pro Frames