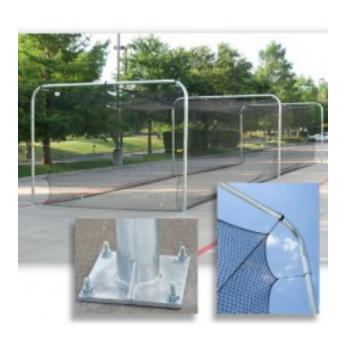

## **Product Image**

## **Description**

- Super-Duty 3.5" OD 13-gauge galvanized steel pipe
- Surface-mount frames attach direct to concrete slab
- · Includes steel cable, clamp, turn buckles and quick links
- Complete installation instructions and hardware included
- 16W x 11.5H