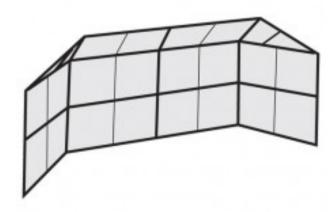

## Chain Link Backstop 20 foot with Hood and Wings \$7,499.99

https://www.dunriteplaygrounds.com/store2/15813-BSCL20HW-Chain-Link-Backstop-20-foot-with-Hood-Wings

## **Description**

Permanent backstops are constructed by installing supplied 2-3/8" pipe supports approximately every 10 in concrete footings as shown on installation drawings provided. You then simply bolt factory pre-fabricated 5 x 10 panels in place to create your finished backstop. No more cutting and stretching chain link material in the field. These backstops are extremely durable and allow individual panels to be removed for re-screening or replacement as needed. 20 x 10 with hood and wings.

Prefabricated panels for easy install

Special Warranty:5 Year Unit:SET Shipment Type:LTL Carrier